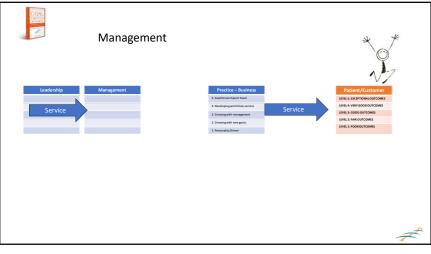

1/

|   | 5 Levels of Manager                                                                                                                                                                                                                                                                                                                                                                                                                            |  |  |  |  |  |
|---|------------------------------------------------------------------------------------------------------------------------------------------------------------------------------------------------------------------------------------------------------------------------------------------------------------------------------------------------------------------------------------------------------------------------------------------------|--|--|--|--|--|
| 5 | Goal Driven Practice Manager                                                                                                                                                                                                                                                                                                                                                                                                                   |  |  |  |  |  |
|   | Works to continually improve all aspects of the practice, including marketing, team members, revenue cycle, and budgeting so that the team achieves, or gets closer to, its goals each month. Supported by strong leadership, the Goal Driven Manager helps create a systematized business with team members who are motivated to achieve goals, operating at 90%+ full capacity. In larger offices, this role is the Chief Operating Officer. |  |  |  |  |  |
| 4 | Practice Manager                                                                                                                                                                                                                                                                                                                                                                                                                               |  |  |  |  |  |
|   | Manages most aspects of the practice, including marketing, personnel, revenue cycle.<br>Directly supports and helps improve and all team members and procedures.                                                                                                                                                                                                                                                                               |  |  |  |  |  |
| 3 | Office Manager                                                                                                                                                                                                                                                                                                                                                                                                                                 |  |  |  |  |  |
|   | Supports the office by taking responsibility for tasks not otherwise delegated to other departments, such as human resources, supplies, and marketing.                                                                                                                                                                                                                                                                                         |  |  |  |  |  |
| 2 | Admin/Marketing Coordinator                                                                                                                                                                                                                                                                                                                                                                                                                    |  |  |  |  |  |
|   | Coordinates administrative and marketing projects for Clinic Director.                                                                                                                                                                                                                                                                                                                                                                         |  |  |  |  |  |
| 1 | Admin Assistant                                                                                                                                                                                                                                                                                                                                                                                                                                |  |  |  |  |  |
|   | Assists Clinic Director with admin tasks.                                                                                                                                                                                                                                                                                                                                                                                                      |  |  |  |  |  |

| EVEL 5: EXCEPTIONAL OUTCOMES  Objective Benefits: Patients experience a remarkable transformation in health, feeling healthier than they have he years. They can move and function better than ever before, with objective findings showing significant improvement beyond their prelaying or perilenses status.                                                                                                                                                                                                                                                                                                       | 7                                                                                                          |
|------------------------------------------------------------------------------------------------------------------------------------------------------------------------------------------------------------------------------------------------------------------------------------------------------------------------------------------------------------------------------------------------------------------------------------------------------------------------------------------------------------------------------------------------------------------------------------------------------------------------|------------------------------------------------------------------------------------------------------------|
| Subjective Experience: Patients report being extremely happy with their results, feeling empowered and engaged in their recovery process. They express a profound sense of well-being and would highly recommend the service to others, decrining their care experience as life-changing.  LEVEL & VERV GOOD OUTCOMES  Subjective Experience: Patients feel respected and valued, expressing high satisfaction with their care experience and the support received from healthcare staff.  LEVEL & SOOD OUTCOMES  Objective Benefits: Noticeable improvement in health; patients are stable with manageable condition. | Patient/Customer<br>LEVEL 5: EXCEPTIONAL OUTCOMES<br>LEVEL 4: VERV GOOD OUTCOMES<br>LEVEL 3: GOOD OUTCOMES |
| Subjective Experience: Patients report satisfaction with care received but indicate areas for improvement, such as wait times, clarity of information, or staff interest.                                                                                                                                                                                                                                                                                                                                                                                                                                              | Ŕ                                                                                                          |
| 9                                                                                                                                                                                                                                                                                                                                                                                                                                                                                                                                                                                                                      |                                                                                                            |