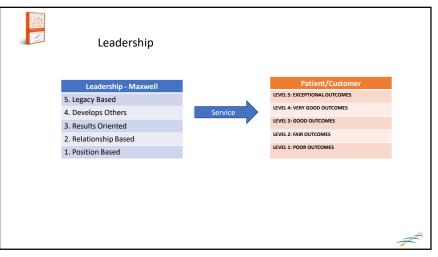

| EVEL 5: EXCEPTIONAL OUTCOMES  Objective Benefits: Patients experience a remarkable transformation in health, feeling healthier than they have he years. They can move and function better than ever before, with objective findings showing significant improvement beyond their prelaying or perilenses status.                                                                                                                                                                                                                                                                                                       | 7                                                                                                          |
|------------------------------------------------------------------------------------------------------------------------------------------------------------------------------------------------------------------------------------------------------------------------------------------------------------------------------------------------------------------------------------------------------------------------------------------------------------------------------------------------------------------------------------------------------------------------------------------------------------------------|------------------------------------------------------------------------------------------------------------|
| Subjective Experience: Patients report being extremely happy with their results, feeling empowered and engaged in their recovery process. They express a profound sense of well-being and would highly recommend the service to others, decrining their care experience as life-changing.  LEVEL & VERV GOOD OUTCOMES  Subjective Experience: Patients feel respected and valued, expressing high satisfaction with their care experience and the support received from healthcare staff.  LEVEL & SOOD OUTCOMES  Objective Benefits: Noticeable improvement in health; patients are stable with manageable condition. | Patient/Customer<br>LEVEL 5: EXCEPTIONAL OUTCOMES<br>LEVEL 4: VERV GOOD OUTCOMES<br>LEVEL 3: GOOD OUTCOMES |
| Subjective Experience: Patients report satisfaction with care received but indicate areas for improvement, such as wait times, clarity of information, or staff interest.                                                                                                                                                                                                                                                                                                                                                                                                                                              | Ŕ                                                                                                          |
| 9                                                                                                                                                                                                                                                                                                                                                                                                                                                                                                                                                                                                                      |                                                                                                            |