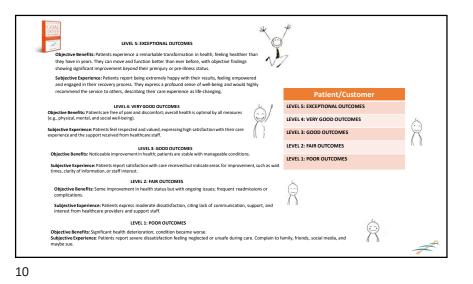

| EVEL 5: EXCEPTIONAL OUTCOMES  Objective Benefits: Patients experience a remarkable transformation in health, feeling healthier than they have he years. They can move and function better than ever before, with objective findings showing significant improvement beyond their prelaying or perilenses status.                                                                                                                                                                                                                                                                                                       | 7                                                                                                          |
|------------------------------------------------------------------------------------------------------------------------------------------------------------------------------------------------------------------------------------------------------------------------------------------------------------------------------------------------------------------------------------------------------------------------------------------------------------------------------------------------------------------------------------------------------------------------------------------------------------------------|------------------------------------------------------------------------------------------------------------|
| Subjective Experience: Patients report being extremely happy with their results, feeling empowered and engaged in their recovery process. They express a profound sense of well-being and would highly recommend the service to others, decrining their care experience as life-changing.  LEVEL & VERV GOOD OUTCOMES  Subjective Experience: Patients feel respected and valued, expressing high satisfaction with their care experience and the support received from healthcare staff.  LEVEL & SOOD OUTCOMES  Objective Benefits: Noticeable improvement in health; patients are stable with manageable condition. | Patient/Customer<br>LEVEL 5: EXCEPTIONAL OUTCOMES<br>LEVEL 4: VERV GOOD OUTCOMES<br>LEVEL 3: GOOD OUTCOMES |
| Subjective Experience: Patients report satisfaction with care received but indicate areas for improvement, such as wait times, clarity of information, or staff interest.                                                                                                                                                                                                                                                                                                                                                                                                                                              | Ŕ                                                                                                          |
| 9                                                                                                                                                                                                                                                                                                                                                                                                                                                                                                                                                                                                                      |                                                                                                            |