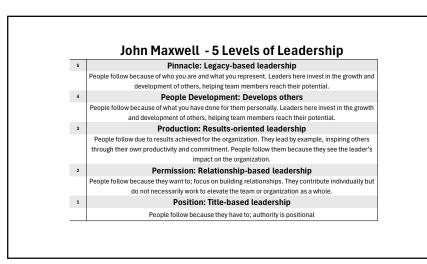

|
| 9                                                                                                                                                                                                                                                                                                                                                                                                                                                                                                                                                                                                                      |                                                                                                            |



















1/













|   | 5 Levels of Manager                                                                                                                                                                                                                                                                                                                                                                                                                            |  |  |  |  |  |
|---|-----------------------------------------------------------------------------------------------------------------------------------------------------------------------------------------------------------------------------------------------------------------------------------------------------------------------------------------