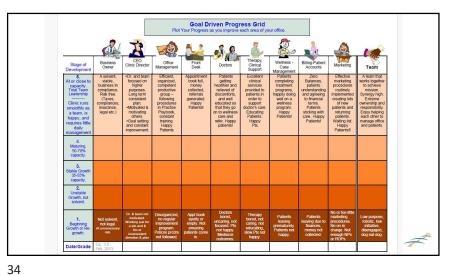

1/

|   | 5 Levels of Manager                                                                                                                                                                                                                                                                                                                                                                                                                            |  |  |  |  |  |
|---|------------------------------------------------------------------------------------------------------------------------------------------------------------------------------------------------------------------------------------------------------------------------------------------------------------------------------------------------------------------------------------------------------------------------------------------------|--|--|--|--|--|
| 5 | Goal Driven Practice Manager                                                                                                                                                                                                                                                                                                                                                                                                                   |  |  |  |  |  |
|   | Works to continually improve all aspects of the practice, including marketing, team members, revenue cycle, and budgeting so that the team achieves, or gets closer to, its goals each month. Supported by strong leadership, the Goal Driven Manager helps create a systematized business with team members who are motivated to achieve goals, operating at 90%+ full capacity. In larger offices, this role is the Chief Operating Officer. |  |  |  |  |  |
| 4 | Practice Manager                                                                                                                                                                                                                                                                                                                                                                                                                               |  |  |  |  |  |
|   | Manages most aspects of the practice, including marketing, personnel, revenue cycle.<br>Directly supports and helps improve and all team members and procedures.                                                                                                                                                                                                                                                                               |  |  |  |  |  |
| 3 | Office Manager                                                                                                                                                                                                                                                                                                                                                                                                                                 |  |  |  |  |  |
|   | Supports the office by taking responsibility for tasks not otherwise delegated to other departments, such as human resources, supplies, and marketing.                                                                                                                                                                                                                                                                                         |  |  |  |  |  |
| 2 | Admin/Marketing Coordinator                                                                                                                                                                                                                                                                                                                                                                                                                    |  |  |  |  |  |
|   | Coordinates administrative and marketing projects for Clinic Director.                                                                                                                                                                                                                                                                                                                                                                         |  |  |  |  |  |
| 1 | Admin Assistant                                                                                                                                                                                                                                                                                                                                                                                                                                |  |  |  |  |  |
|   | Assists Clinic Director with admin tasks.                                                                                                                                                                                                                                                                                                                                                                                                      |  |  |  |  |  |