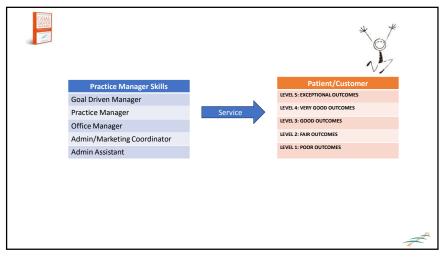

1/

|   | 5 Levels of Manager                                                                                                                                                                                                                                                                                                                                                                                                                            |  |  |  |  |  |
|---|------------------------------------------------------------------------------------------------------------------------------------------------------------------------------------------------------------------------------------------------------------------------------------------------------------------------------------------------------------------------------------------------------------------------------------------------|--|--|--|--|--|
| 5 | Goal Driven Practice Manager                                                                                                                                                                                                                                                                                                                                                                                                                   |  |  |  |  |  |
|   | Works to continually improve all aspects of the practice, including marketing, team members, revenue cycle, and budgeting so that the team achieves, or gets closer to, its goals each month. Supported by strong leadership, the Goal Driven Manager helps create a systematized business with team members who are motivated to achieve goals, operating at 90%+ full capacity. In larger offices, this role is the Chief Operating Officer. |  |  |  |  |  |
| 4 | Practice Manager                                                                                                                                                                                                                                                                                                                                                                                                                               |  |  |  |  |  |
|   | Manages most aspects of the practice, including marketing, personnel, revenue cycle.<br>Directly supports and helps improve and all team members and procedures.                                                                                                                                                                                                                                                                               |  |  |  |  |  |
| 3 | Office Manager                                                                                                                                                                                                                                                                                                                                                                                                                                 |  |  |  |  |  |
|   | Supports the office by taking responsibility for tasks not otherwise delegated to other departments, such as human resources, supplies, and marketing.                                                                                                                                                                                                                                                                                         |  |  |  |  |  |
| 2 | Admin/Marketing Coordinator                                                                                                                                                                                                                                                                                                                                                                                                                    |  |  |  |  |  |
|   | Coordinates administrative and marketing projects for Clinic Director.                                                                                                                                                                                                                                                                                                                                                                         |  |  |  |  |  |
| 1 | Admin Assistant                                                                                                                                                                                                                                                                                                                                                                                                                                |  |  |  |  |  |
|   | Assists Clinic Director with admin tasks.                                                                                                                                                                                                                                                                                                                                                                                                      |  |  |  |  |  |

| EVEL 5: EXCEPTIONAL OUTCOMES  Objective Benefits: Patients experience a remarkable transformation in health, feeling healthier than they have he years. They can move and function better than ever before, with objective findings showing significant improvement beyond their prelaying or perilenses status.                                                                                                                                                                                                                                                                                                       | 7                                                                                                          |
|------------------------------------------------------------------------------------------------------------------------------------------------------------------------------------------------------------------------------------------------------------------------------------------------------------------------------------------------------------------------------------------------------------------------------------------------------------------------------------------------------------------------------------------------------------------------------------------------------------------------|------------------------------------------------------------------------------------------------------------|
| Subjective Experience: Patients report being extremely happy with their results, feeling empowered and engaged in their recovery process. They express a profound sense of well-being and would highly recommend the service to others, decrining their care experience as life-changing.  LEVEL & VERV GOOD OUTCOMES  Subjective Experience: Patients feel respected and valued, expressing high satisfaction with their care experience and the support received from healthcare staff.  LEVEL & SOOD OUTCOMES  Objective Benefits: Noticeable improvement in health; patients are stable with manageable condition. | Patient/Customer<br>LEVEL 5: EXCEPTIONAL OUTCOMES<br>LEVEL 4: VERV GOOD OUTCOMES<br>LEVEL 3: GOOD OUTCOMES |
| Subjective Experience: Patients report satisfaction with care received but indicate areas for improvement, such as wait times, clarity of information, or staff interest.                                                                                                                                                                                                                                                                                                                                                                                                                                              | Ŕ                                                                                                          |
| 9                                                                                                                                                                                                                                                                                                                                                                                                                                                                                                                                                                                                                      |                                                                                                            |