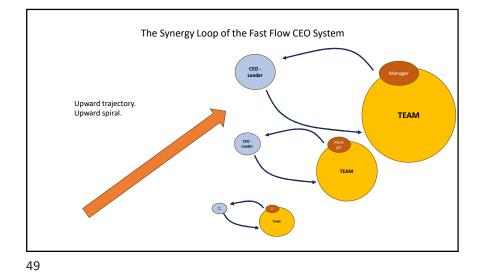

briefing

The Office Manager should meet with the doctor everyday for about 5 minutes and brief him/her on the clinic statistics and the process of current projects, get from him any concerns that he may have about the office so that she can look into them and report to him about them the next day.

1. Brief current events

2. Report on past concerns

3. Get new concerns





42

номе GUES 18:88 The 6 P's of the Fast Flow CEO Metho DOWN TO GO BALL ON OTR CEO Purpose – Higher Goals: Mission. 1. - -CEO 2. People -- The team. Each team member. (G 2. People – The team. Each team member. Manager Practice Playbook Manager 3. Policy -- Broad clinic rules. Manager 4. Plans - General strategy for we 5. Manager Procedures -- Routine actions st CEO 6. Products -- Practical Goals: Outco 



43