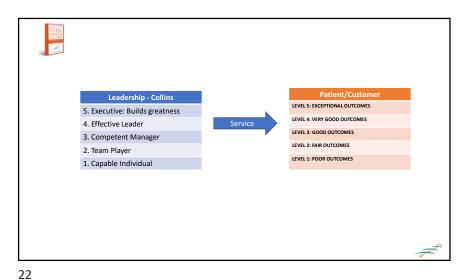

1/

|   | 5 Levels of Manager                                                                                                                                                                                                                                                                                                                                                                                                                            |  |  |  |  |  |
|---|------------------------------------------------------------------------------------------------------------------------------------------------------------------------------------------------------------------------------------------------------------------------------------------------------------------------------------------------------------------------------------------------------------------------------------------------|--|--|--|--|--|
| 5 | Goal Driven Practice Manager                                                                                                                                                                                                                                                                                                                                                                                                                   |  |  |  |  |  |
|   | Works to continually improve all aspects of the practice, including marketing, team members, revenue cycle, and budgeting so that the team achieves, or gets closer to, its goals each month. Supported by strong leadership, the Goal Driven Manager helps create a systematized business with team members who are motivated to achieve goals, operating at 90%+ full capacity. In larger offices, this role is the Chief Operating Officer. |  |  |  |  |  |
| 4 | Practice Manager                                                                                                                                                                                                                                                                                                                                                                                                                               |  |  |  |  |  |
|   | Manages most aspects of the practice, including marketing, personnel, revenue cycle.<br>Directly supports and helps improve and all team members and procedures.                                                                                                                                                                                                                                                                               |  |  |  |  |  |
| 3 | Office Manager                                                                                                                                                                                                                                                                                                                                                                                                                                 |  |  |  |  |  |
|   | Supports the office by taking responsibility for tasks not otherwise delegated to other departments, such as human resources, supplies, and marketing.                                                                                                                                                                                                                                                                                         |  |  |  |  |  |
| 2 | Admin/Marketing Coordinator                                                                                                                                                                                                                                                                                                                                                                                                                    |  |  |  |  |  |
|   | Coordinates administrative and marketing projects for Clinic Director.                                                                                                                                                                                                                                                                                                                                                                         |  |  |  |  |  |
| 1 | Admin Assistant                                                                                                                                                                                                                                                                                                                                                                                                                                |  |  |  |  |  |
|   | Assists Clinic Director with admin tasks.                                                                                                                                                                                                                                                                                                                                                                                                      |  |  |  |  |  |

| EVEL 5: EXCEPTIONAL OUTCOMES  Objective Benefits: Patients experience a remarkable transformation in health, feeling healthier than they have he years. They can move and function better than ever before, with objective findings showing significant improvement beyond their prelaying or perilenses status.                                                                                                                                                                                                                                                                                                       | 7                                                                                                          |
|------------------------------------------------------------------------------------------------------------------------------------------------------------------------------------------------------------------------------------------------------------------------------------------------------------------------------------------------------------------------------------------------------------------------------------------------------------------------------------------------------------------------------------------------------------------------------------------------------------------------|------------------------------------------------------------------------------------------------------------|
| Subjective Experience: Patients report being extremely happy with their results, feeling empowered and engaged in their recovery process. They express a profound sense of well-being and would highly recommend the service to others, decrining their care experience as life-changing.  LEVEL & VERV GOOD OUTCOMES  Subjective Experience: Patients feel respected and valued, expressing high satisfaction with their care experience and the support received from healthcare staff.  LEVEL & SOOD OUTCOMES  Objective Benefits: Noticeable improvement in health; patients are stable with manageable condition. | Patient/Customer<br>LEVEL 5: EXCEPTIONAL OUTCOMES<br>LEVEL 4: VERV GOOD OUTCOMES<br>LEVEL 3: GOOD OUTCOMES |
| Subjective Experience: Patients report satisfaction with care received but indicate areas for improvement, such as wait times, clarity of information, or staff interest.                                                                                                                                                                                                                                                                                                                                                                                                                                              | Ŕ                                                                                                          |
| 9                                                                                                                                                                                                                                                                                                                                                                                                                                                                                                                                                                                                                      |                                                                                                            |