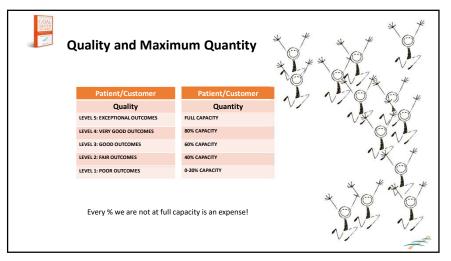

|
| 9                                                                                                                                                                                                                                                                                                                                                                                                                                                                                                                                                                                                                      |                                                                                                            |



















1/













|   | 5 Levels of Manager                                                                                                                                                                                                                                                                                                                                                                                                                            |  |  |  |  |  |
|---|-----------------------------------------------------------------------------------------------------------------------------------------------------------------------------------------------------------------------------------------------------------------------------------------------------------------------