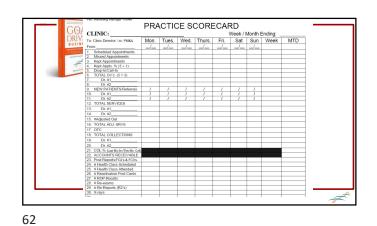

In a Goal Driven practice, you work for the goals. Statistics show how well you are doing as a team and individually. They are your real "boss." Fair and honest.

| New Patient Log<br>Checklist | And Report of<br>Findings<br>8 Tx Program<br>(Check for | Mult<br>Apt Card<br>(Check for<br>'yes.') | Fin.<br>Consit<br>(When 8 | First<br>Adist<br>Call<br>(Chark | Atted<br>NP<br>Wkap<br>(date) | Source | If referred<br>by patient, | Type | Type Notes |  |
|------------------------------|---------------------------------------------------------|-------------------------------------------|---------------------------|----------------------------------|-------------------------------|--------|----------------------------|------|------------|--|
| Date Patient Nam             | e (Check for<br>'yes.')                                 | 'yes.')                                   | by whom)                  | for<br>'yes.')                   | Control .                     |        | name?                      |      |            |  |
|                              |                                                         |                                           |                           |                                  |                               |        |                            |      |            |  |
| 2                            |                                                         |                                           |                           | -                                | -                             |        |                            |      |            |  |
| 4                            |                                                         |                                           |                           | -                                | -                             |        |                            |      |            |  |
| 5                            |                                                         |                                           |                           | -                                |                               |        |                            |      |            |  |
| 6                            |                                                         |                                           |                           | -                                | -                             |        |                            |      |            |  |
| 7                            |                                                         |                                           |                           | -                                |                               |        |                            |      |            |  |
| 8                            |                                                         |                                           |                           | -                                |                               |        |                            |      |            |  |
| 9                            |                                                         |                                           |                           |                                  |                               |        |                            |      |            |  |
| 10                           |                                                         |                                           |                           |                                  |                               |        |                            |      |            |  |
| 11                           |                                                         |                                           |                           |                                  |                               |        |                            |      |            |  |
| 12                           |                                                         |                                           |                           |                                  |                               |        |                            |      |            |  |
| 13                           |                                                         |                                           |                           |                                  |                               |        |                            |      |            |  |