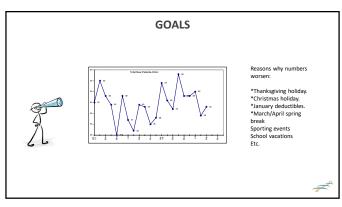

In a Goal Driven practice, you work for the goals. Statistics show how well you are doing as a team and individually. They are your real "boss." Fair and honest.

| New Patient Log<br>Checklist | And Report of<br>Findings<br>8 Tx Program<br>(Check for | Mult<br>Apt Card<br>(Check for<br>'yes.') | Fin.<br>Consit<br>(When 8 | First<br>Adist<br>Call<br>(Chark | Atted<br>NP<br>Wkap<br>(date) | Source | If referred<br>by patient, | Type | Type Notes |  |
|------------------------------|---------------------------------------------------------|-------------------------------------------|---------------------------|----------------------------------|-------------------------------|--------|----------------------------|------|------------|--|
| Date Patient Nam             | e (Check for<br>'yes.')                                 | 'yes.')                                   | by whom)                  | for<br>'yes.')                   | Control .                     |        | name?                      |      |            |  |
|                              |                                                         |                                           |                           |                                  |                               |        |                            |      |            |  |
| 2                            |                                                         |                                           |                           | -                                | -                             |        |                            |      |            |  |
| 4                            |                                                         |                                           |                           | -                                | -                             |        |                            |      |            |  |
| 5                            |                                                         |                                           |                           | -                                |                               |        |                            |      |            |  |
| 6                            |                                                         |                                           |                           | -                                | -                             |        |                            |      |            |  |
| 7                            |                                                         |                                           |                           | -                                |                               |        |                            |      |            |  |
| 8                            |                                                         |                                           |                           | -                                |                               |        |                            |      |            |  |
| 9                            |                                                         |                                           |                           |                                  |                               |        |                            |      |            |  |
| 10                           |                                                         |                                           |                           |                                  |                               |        |                            |      |            |  |
| 11                           |                                                         |                                           |                           |                                  |                               |        |                            |      |            |  |
| 12                           |                                                         |                                           |                           |                                  |                               |        |                            |      |            |  |
| 13                           |                                                         |                                           |                           |                                  |                               |        |                            |      |            |  |