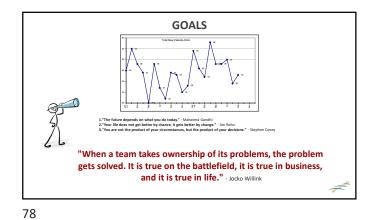

| Scale of Responsibility |                                                                                                      |                 |  |  |  |
|-------------------------|------------------------------------------------------------------------------------------------------|-----------------|--|--|--|
| 5. Full Responsibility  | Extreme ownership.                                                                                   | Values<br>class |  |  |  |
| 4. Mildly Contributing  | Take care of their own and help the total when they can.                                             |                 |  |  |  |
| 3. Spectator            | Barely engaged but doing their share of work, passive.                                               |                 |  |  |  |
| 2. Faking Contribution  | Pretending to do the work, preoccupied with other matters unrelated to work. Blames and finds fault. |                 |  |  |  |
| 1. Hiding/Apathy        | Totally disengaged. Close to deliberate sabotage                                                     |                 |  |  |  |