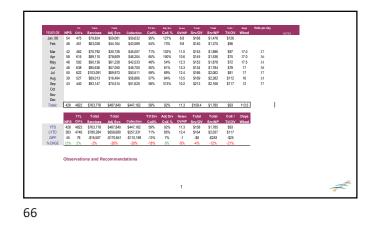

In a Goal Driven practice, you work for the goals. Statistics show how well you are doing as a team and individually. They are your real "boss." Fair and honest.

| New Patient Log<br>Checklist | And Report of<br>Findings<br>8 Tx Program<br>(Check for | Mult<br>Apt Card<br>(Check for<br>'yes.') | Fin.<br>Consit<br>(When 8 | First<br>Adist<br>Call<br>(Chark | Atted<br>NP<br>Wkap<br>(date) | Source | If referred<br>by patient, | Type | Type Notes |  |
|------------------------------|---------------------------------------------------------|-------------------------------------------|---------------------------|----------------------------------|-------------------------------|--------|----------------------------|------|------------|--|
| Date Patient Nam             | e (Check for<br>'yes.')                                 | 'yes.')                                   | by whom)                  | for<br>'yes.')                   | Control .                     |        | name?                      |      |            |  |
|                              |                                                         |                                           |                           |                                  |                               |        |                            |      |            |  |
| 2                            |                                                         |                                           |                           | -                                | -                             |        |                            |      |            |  |
| 4                            |                                                         |                                           |                           | -                                | -                             |        |                            |      |            |  |
| 5                            |                                                         |                                           |                           | -                                |                               |        |                            |      |            |  |
| 6                            |                                                         |                                           |                           | -                                | -                             |        |                            |      |            |  |
| 7                            |                                                         |                                           |                           | -                                |                               |        |                            |      |            |  |
| 8                            |                                                         |                                           |                           | -                                |                               |        |                            |      |            |  |
| 9                            |                                                         |                                           |                           |                                  |                               |        |                            |      |            |  |
| 10                           |                                                         |                                           |                           |                                  |                               |        |                            |      |            |  |
| 11                           |                                                         |                                           |                           |                                  |                               |        |                            |      |            |  |
| 12                           |                                                         |                                           |                           |                                  |                               |        |                            |      |            |  |
| 13                           |                                                         |                                           |                           |                                  |                               |        |                            |      |            |  |