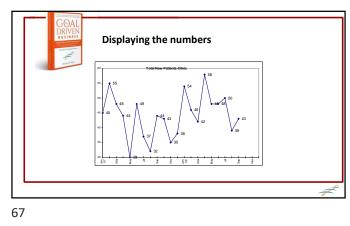

In a Goal Driven practice, you work for the goals. Statistics show how well you are doing as a team and individually. They are your real "boss." Fair and honest.

| New Patient Log<br>Checklist | And Report of<br>Findings<br>8 Tx Program<br>(Check for | Mult<br>Apt Card<br>(Check for<br>'yes.') | Fin.<br>Consit<br>(When 8 | First<br>Adist<br>Call<br>(Chark | Atted<br>NP<br>Wkap<br>(date) | Source | If referred<br>by patient, | Type | Type Notes |  |
|------------------------------|---------------------------------------------------------|-------------------------------------------|---------------------------|----------------------------------|-------------------------------|--------|----------------------------|------|------------|--|
| Date Patient Nam             | e (Check for<br>'yes.')                                 | 'yes.')                                   | by whom)                  | for<br>'yes.')                   | Control .                     |        | name?                      |      |            |  |
|                              |                                                         |                                           |                           |                                  |                               |        |                            |      |            |  |
| 2                            |                                                         |                                           |                           | -                                | -                             |        |                            |      |            |  |
| 4                            |                                                         |                                           |                           | -                                | -                             |        |                            |      |            |  |
| 5                            |                                                         |                                           |                           | -                                |                               |        |                            |      |            |  |
| 6                            |                                                         |                                           |                           | -                                | -                             |        |                            |      |            |  |
| 7                            |                                                         |                                           |                           | -                                |                               |        |                            |      |            |  |
| 8                            |                                                         |                                           |                           | -                                |                               |        |                            |      |            |  |
| 9                            |                                                         |                                           |                           |                                  |                               |        |                            |      |            |  |
| 10                           |                                                         |                                           |                           |                                  |                               |        |                            |      |            |  |
| 11                           |                                                         |                                           |                           |                                  |                               |        |                            |      |            |  |
| 12                           |                                                         |                                           |                           |                                  |                               |        |                            |      |            |  |
| 13                           |                                                         |                                           |                           |                                  |                               |        |                            |      |            |  |