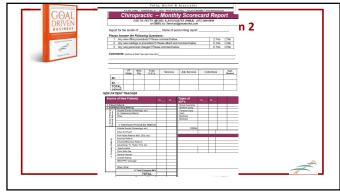

In a Goal Driven practice, you work for the goals. Statistics show how well you are doing as a team and individually. They are your real "boss." Fair and honest.

| New Patient Log<br>Checklist | And Report of<br>Findings<br>8 Tx Program<br>(Check for | Mult<br>Apt Card<br>(Check for<br>'yes.') | Fin.<br>Consit<br>(When 8 | First<br>Adist<br>Call<br>(Chark | Atted<br>NP<br>Wkap<br>(date) | Source | If referred<br>by patient, | Type | Type Notes |  |
|------------------------------|---------------------------------------------------------|-------------------------------------------|---------------------------|----------------------------------|-------------------------------|--------|----------------------------|------|------------|--|
| Date Patient Nam             | e (Check for<br>'yes.')                                 | 'yes.')                                   | by whom)                  | for<br>'yes.')                   | Control .                     |        | name?                      |      |            |  |
|                              |                                                         |                                           |                           |                                  |                               |        |                            |      |            |  |
| 2                            |                                                         |                                           |                           | -                                | -                             |        |                            |      |            |  |
| 4                            |                                                         |                                           |                           | -                                | -                             |        |                            |      |            |  |
| 5                            |                                                         |                                           |                           | -                                |                               |        |                            |      |            |  |
| 6                            |                                                         |                                           |                           | -                                | -                             |        |                            |      |            |  |
| 7                            |                                                         |                                           |                           | -                                |                               |        |                            |      |            |  |
| 8                            |                                                         |                                           |                           | -                                |                               |        |                            |      |            |  |
| 9                            |                                                         |                                           |                           |                                  |                               |        |                            |      |            |  |
| 10                           |                                                         |                                           |                           |                                  |                               |        |                            |      |            |  |
| 11                           |                                                         |                                           |                           |                                  |                               |        |                            |      |            |  |
| 12                           |                                                         |                                           |                           |                                  |                               |        |                            |      |            |  |
| 13                           |                                                         |                                           |                           |                                  |                               |        |                            |      |            |  |