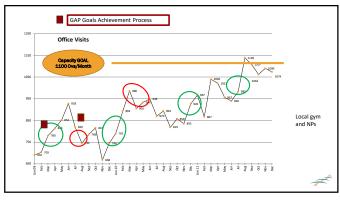

|                           |                                  |                               |        |                            |      |            |  |
| 12                           |                                                         |                                           |                           |                                  |                               |        |                            |      |            |  |
| 13                           |                                                         |                                           |                           |                                  |                               |        |                            |      |            |  |





































| Scale of Responsibility |                                                                                                      |                 |  |  |  |
|-------------------------|------------------------------------------------------------------------------------------------------|-----------------|--|--|--|
| 5. Full Responsibility  | Extreme ownership.                                                                                   | Values<br>class |  |  |  |
| 4. Mildly Contributing  | Take care of their own and help the total when they can.                                             |                 |  |  |  |
| 3. Spectator            | Barely engaged but doing their share of work, passive.                                               |                 |  |  |  |
| 2.