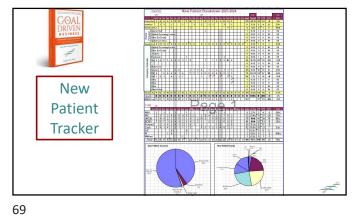

In a Goal Driven practice, you work for the goals. Statistics show how well you are doing as a team and individually. They are your real "boss." Fair and honest.

| New Patient Log<br>Checklist | And Report of<br>Findings<br>8 Tx Program<br>(Check for | Mult<br>Apt Card<br>(Check for<br>'yes.') | Fin.<br>Consit<br>(When 8 | First<br>Adist<br>Call<br>(Chark | Atted<br>NP<br>Wkap<br>(date) | Source | If referred<br>by patient, | Type | Type Notes |  |
|------------------------------|---------------------------------------------------------|-------------------------------------------|---------------------------|----------------------------------|-------------------------------|--------|----------------------------|------|------------|--|
| Date Patient Nam             | e (Check for<br>'yes.')                                 | 'yes.')                                   | by whom)                  | for<br>'yes.')                   | Control .                     |        | name?                      |      |            |  |
|                              |                                                         |                                           |                           |                                  |                               |        |                            |      |            |  |
| 2                            |                                                         |                                           |                           | -                                | -                             |        |                            |      |            |  |
| 4                            |                                                         |                                           |                           | -                                | -                             |        |                            |      |            |  |
| 5                            |                                                         |                                           |                           | -                                |                               |        |                            |      |            |  |
| 6                            |                                                         |                                           |                           | -                                | -                             |        |                            |      |            |  |
| 7                            |                                                         |                                           |                           | -                                |                               |        |                            |      |            |  |
| 8                            |                                                         |                                           |                           | -                                |                               |        |                            |      |            |  |
| 9                            |                                                         |                                           |                           |                                  |                               |        |                            |      |            |  |
| 10                           |                                                         |                                           |                           |                                  |                               |        |                            |      |            |  |
| 11                           |                                                         |                                           |                           |                                  |                               |        |                            |      |            |  |
| 12                           |                                                         |                                           |                           |                                  |                               |        |                            |      |            |  |
| 13                           |                                                         |                                           |                           |                                  |                               |        |                            |      |            |  |