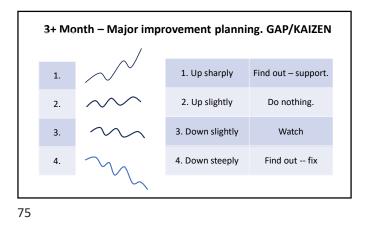

|                           |                                  |                               |        |                            |      |            |  |
| 12                           |                                                         |                                           |                           |                                  |                               |        |                            |      |            |  |
| 13                           |                                                         |                                           |                           |                                  |                               |        |                            |      |            |  |





































| Scale of Responsibility |                                                                                                      |                 |  |  |  |
|-------------------------|------------------------------------------------------------------------------------------------------|-----------------|--|--|--|
| 5. Full Responsibility  | Extreme ownership.                                                                                   | Values<br>class |  |  |  |
| 4. Mildly Contributing  | Take care of their own and help the total when they can.                                             |                 |  |  |  |
| 3. Spectator            | Barely engaged but doing their share of work, passive.                                               |                 |  |  |  |
|