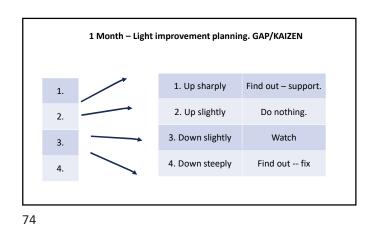

|                           |                                  |                               |        |                            |      |            |  |
| 12                           |                                                         |                                           |                           |                                  |                               |        |                            |      |            |  |
| 13                           |                                                         |                                           |                           |                                  |                               |        |                            |      |            |  |





































| Scale of Responsibility |                                                                                                      |                 |  |  |  |
|-------------------------|------------------------------------------------------------------------------------------------------|-----------------|--|--|--|
| 5. Full Responsibility  | Extreme ownership.                                                                                   | Values<br>class |  |  |  |
| 4. Mildly Contributing  | Take care of their own and help the total when they can.                                             |                 |  |  |  |
| 3. Spectator            | Barely engaged but doing their share of work, passive.                                               |                 |  |  |  |