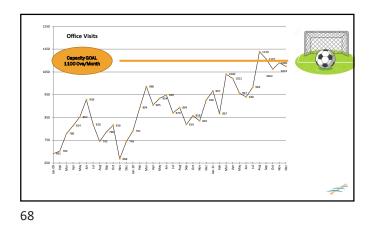

In a Goal Driven practice, you work for the goals. Statistics show how well you are doing as a team and individually. They are your real "boss." Fair and honest.

| New Patient Log<br>Checklist | And Report of<br>Findings<br>8 Tx Program<br>(Check for | Mult<br>Apt Card<br>(Check for<br>'yes.') | Fin.<br>Consit<br>(When 8 | First<br>Adist<br>Call<br>(Chark | Atted<br>NP<br>Wkap<br>(date) | Source | If referred<br>by patient, | Type | Type Notes |  |
|------------------------------|---------------------------------------------------------|-------------------------------------------|---------------------------|----------------------------------|-------------------------------|--------|----------------------------|------|------------|--|
| Date Patient Nam             | e (Check for<br>'yes.')                                 | 'yes.')                                   | by whom)                  | for<br>'yes.')                   | Control .                     |        | name?                      |      |            |  |
|                              |                                                         |                                           |                           |                                  |                               |        |                            |      |            |  |
| 2                            |                                                         |                                           |                           | -                                | -                             |        |                            |      |            |  |
| 4                            |                                                         |                                           |                           | -                                | -                             |        |                            |      |            |  |
| 5                            |                                                         |                                           |                           | -                                |                               |        |                            |      |            |  |
| 6                            |                                                         |                                           |                           | -                                | -                             |        |                            |      |            |  |
| 7                            |                                                         |                                           |                           | -                                |                               |        |                            |      |            |  |
| 8                            |                                                         |                                           |                           | -                                |                               |        |                            |      |            |  |
| 9                            |                                                         |                                           |                           |                                  |                               |        |                            |      |            |  |
| 10                           |                                                         |                                           |                           |                                  |                               |        |                            |      |            |  |
| 11                           |                                                         |                                           |                           |                                  |                               |        |                            |      |            |  |
| 12                           |                                                         |                                           |                           |                                  |                               |        |                            |      |            |  |
| 13                           |                                                         |                                           |                           |                                  |                               |        |                            |      |            |  |